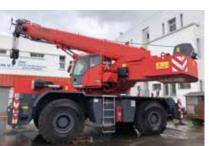

#### THE PERFECT CHOICE FOR DAY TO DAY LIFTING

Go off-road confidently with Terex rough terrain cranes.

Whether you maintain drilling rigs in Dubai, construct steel superstructure for a hospital in Toronto, offload rail for a transportation expansion project in Zurich or move mining equipment in an Indiana quarry, a Terex rough terrain crane will provide the solution you need.

With excellent ground clearance and up to four steering modes, positioning these cranes in even the most rugged terrain is easy. Add to that their flexibility, durable construction and low cost of ownership, and you can see why Terex rough terrain cranes are an easy choice for day to day lifting.