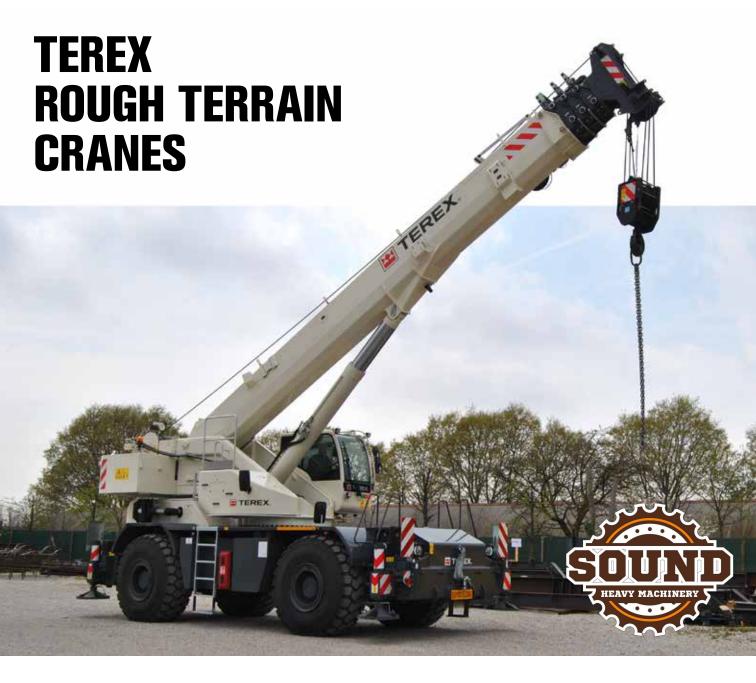

#### THE PERFECT CHOICE FOR DAY TO DAY LIFTING

Go off-road confidently with Terex rough terrain cranes.

Whether you maintain drilling rigs in Dubai, construct steel superstructure for a hospital in Toronto, offload rail for a transportation expansion project in Zurich or move mining equipment in an Indiana quarry, a Terex rough terrain crane will provide the solution you need.

With excellent ground clearance and up to four steering modes, positioning these cranes in even the most rugged terrain is easy. Add to that their flexibility, durable construction and low cost of ownership, and you can see why Terex rough terrain cranes are an easy choice for day to day lifting.