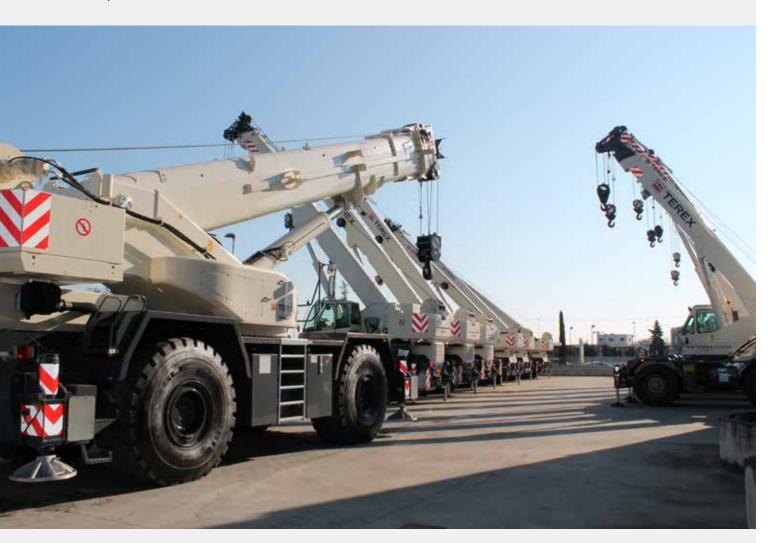

## THE RANGE

Terex offers a selection of Rough Terrain Cranes with lift capacities ranging from 40 to 100 USt, standing out for their unique features and benefits:

## **TRT RANGE**