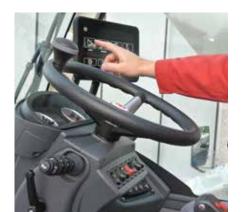

## TEOS NEW TEOS OPERATING SYSTEM

The new TEOS Terex Operating System TEOS, available on all TRT range, offers improved information flow and accessibility to increase operating efficiency.

- ▶ 10" full-color touch screen display
- Intuitive navigation
- Diagnostics
- Doptions included as optional cameras integrated on main display, status of radio control, T-Link platform
- Customizable electro-proportional Joysticks. The operator can customize the buttons and fine-tune the responsiveness of all crane movements - smoother or prompt reaction - to meet personal preferences. Multiple personal configurations can be saved.

## **SIMPLICITY**

Even for the less experienced operators, the simple and intuitive control system makes becoming a master a walk in the park.