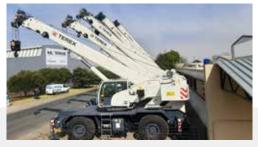

## THE RANGE

Terex offers a selection of Rough Terrain Cranes with lift capacities ranging from 40 to 100 USt, standing out for their unique features and benefits:

## **TRT RANGE**

#### TRT 80US

80 USt lifting capacity 138 ft boom length 148 ft max. tip height 195 ft max. tip height with jib