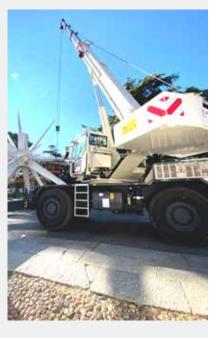

#### THE PERFECT CHOICE FOR DAY TO DAY LIFTING

Go off-road confidently with Terex rough terrain cranes.

Whether you maintain drilling rigs in Dubai, construct steel superstructure for a hospital in Toronto, offload rail for a transportation expansion project in Zurich or move mining equipment in an Indiana quarry, a Terex rough terrain crane will provide the solution you need.

With excellent ground clearance and up to four steering modes, positioning these cranes in even the most rugged terrain is easy. Add to that their flexibility, durable construction and low cost of ownership, and you can see why Terex rough terrain cranes are an easy choice for day to day lifting.

# ONE SIZE FITS ALL

The compact size and adequate ground clearance means no matter the ground type you always have the right traction and manouverability.