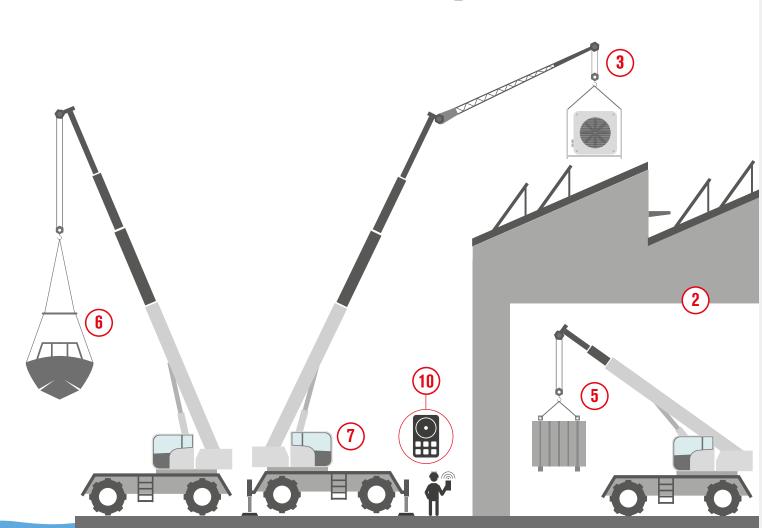

# TEREX ROUGH TERRAIN CRANES AT A GLANCE

- No matter the ground type or condition, Terex RT are highly efficient; a real ALL Terrain crane
- 2. A versatile machine for indoor use thanks to its compact dimensions and zoning system
- 3. Jib availability to reach the more demanding spots on top of the buildings
- 4. No matter how crowded and narrow the lift area, you can always find the right safe spot
- 5. Pick and carry capability enables you to lift and carefully place loads at a distance
- **6.** High lift capacity and compact crane dimensions, the perfect compromise
- 7. Single cabin design with an easy-to-use, intuitive control system
- **8.** Increases the value of your investment over time
- **9.** Terex T-Link telematics platform gives you the freedom to be in control of your fleet data anytime, anywhere
- **10.** Remote control available to perform lifts