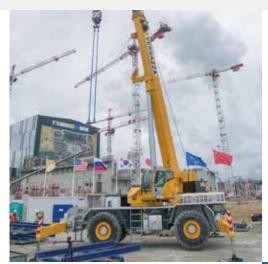

#### THE PERFECT CHOICE FOR DAY TO DAY LIFTING

Go off-road confidently with Terex rough terrain cranes.

Whether you maintain drilling rigs in Dubai, construct steel superstructure for a hospital in Toronto, offload rail for a transportation expansion project in Zurich or move mining equipment in an Indiana quarry, a Terex rough terrain crane will provide the solution you need.

With excellent ground clearance and up to four steering modes, positioning these cranes in even the most rugged terrain is easy. Add to that their flexibility, durable construction and low cost of ownership, and you can see why Terex rough terrain cranes are an easy choice for day to day lifting.