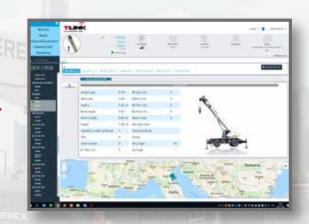

#### WIDE OPTIONS CHOICE

Included on base unit: T-Link Telematics Platform 3 adjustable working area LED lights

- Cost savings and increase of productivity
- ▶ Better management of maintenance and technical assistance
- Fleet control with Geofence function: monitor each crane's position
- Improved machine management, statistics and real-time data.

The full range of Terex Rough Terrain Cranes is fitted as standard configuration with T-Link Telematics Platform which provides the customer with real time information on the performance of their machine. T-Link can be retrofitted.