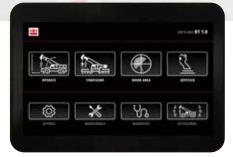

## TEOS NEW TEOS OPERATING SYSTEM

The new TEOS Terex Operating System TEOS, available on all TRT range, offers improved information flow and accessibility to increase operating efficiency.

- ▶ 10" full-color touch screen display
- Intuitive navigation
- Diagnostics
- Doptions included as optional cameras integrated on main display, status of radio control, T-Link platform
- Customizable electro-proportional Joysticks. The operator can customize the buttons and fine-tune the responsiveness of all crane movements - smoother or prompt reaction - to meet personal preferences. Multiple personal configurations can be saved.