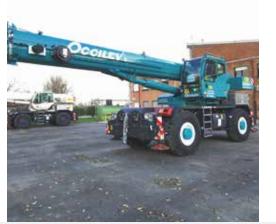

#### THE PERFECT CHOICE FOR DAY TO DAY LIFTING

Go off-road confidently with Terex rough terrain cranes.

Whether you maintain drilling rigs in Dubai, construct steel superstructure for a hospital in Toronto, offload rail for a transportation expansion project in Zurich or move mining equipment in an Indiana quarry, a Terex rough terrain crane will provide the solution you need.

With excellent ground clearance and up to four steering modes, positioning these cranes in even the most rugged terrain is easy. Add to that their flexibility, durable construction and low cost of ownership, and you can see why Terex rough terrain cranes are an easy choice for day to day lifting.

# ONE SIZE FITS ALL

The compact size and adequate ground clearance means no matter the ground type you always have the right traction and manouverability.