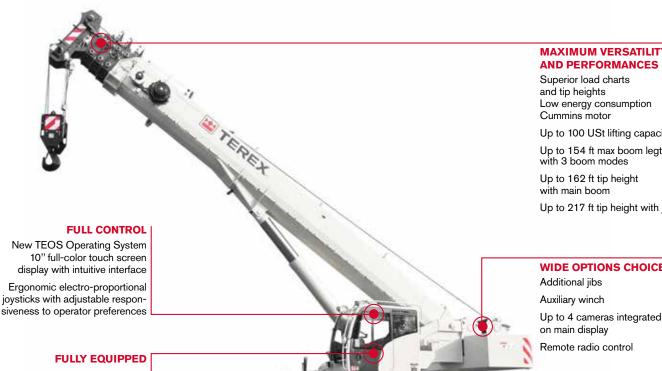

#### **MAXIMUM VERSATILITY** AND PERFORMANCES

Low energy consumption

Up to 100 USt lifting capacity

Up to 154 ft max boom leath

Up to 217 ft tip height with iib

#### **TOP COMFORT AND VISIBILITY**

Wide and tiltable cabin with large glass surfaces, no blind spots

Heating and air conditioning included

Easy transportability and maneuverability

Compact: up to max 9.8 ft width 4 steering modes

## TEOS NEW TEOS OPERATING SYSTEM

The new TEOS Terex Operating System TEOS, available on all TRT range, offers improved information flow and accessibility to increase operating efficiency.

- ▶ 10" full-color touch screen display
- Intuitive navigation
- Diagnostics
- Doptions included as optional cameras integrated on main display, status of radio control, T-Link platform
- Customizable electro-proportional Joysticks. The operator can customize the buttons and fine-tune the responsiveness of all crane movements - smoother or prompt reaction - to meet personal preferences. Multiple personal configurations can be saved.