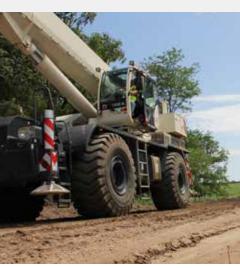

# ONE SIZE FITS ALL

The compact size and adequate ground clearance means no matter the ground type you always have the right traction and manouverability.

#### **TOP COMFORT AND VISIBILITY**

Wide and tiltable cabin with large glass surfaces, no blind spots

Heating and air conditioning included

Easy transportability and maneuverability

Compact: up to max 9.8 ft width 4 steering modes