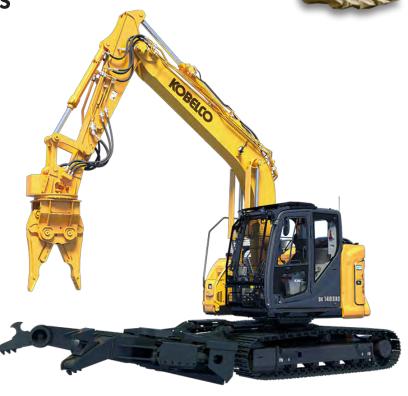

It's been almost 100 years since KOBELCO created Japan's first electric mining shovel in 1930, an innovation that would go on to have a significant impact on both the business and the worldwide construction industry. We've seen our way through the first 10KT (6ft) and 20KT (10ft) truck cranes being released in Japan in 1953, to the release of the first crawler-type hydraulic excavator produced using KOBELCO proprietary technology in 1967, to generations of KOBELCO legacy excavators, our development of the first short rear swing excavator, and the record-breaking demolition machine with the longest reach in the world. We remain committed to excellence, quality, and innovation without compromises.



SK130LC-11 | SK170LC-11 | SK210LC-11 SK260LC-11 | SK300LC-11 | SK350LC-11 SK390LC-11 H&W





#### **SPECIALTY EXCAVATORS**

SK210D-11 | SK140SRD-7 | SK350DLC-11 SK260DLC-11



### COMPACT SIZE BIG PERFORMANCE

This next generation of KOBELCO Short Radius excavators set the standard for mid-size machines, offering full-size benefits with short rear swing capabilities and exceptional features.



#### iNDr

Quieter, cooler and cleaner. KOBELCO proprietary iNDr noise and dust reduction technology eliminates three of the biggest headaches of excavator operations.



#### **DOZER BLADES**

All Short Radius excavators have the option to add a dozer blade so you can backfill and level efficiently.

Also available in the SK130LC-11 (Optional)



#### STANDARD FEATURES

KOBELCO next generation Short Radius excavators continue to lead the way in power, fuel economy, and a whole lot of sta