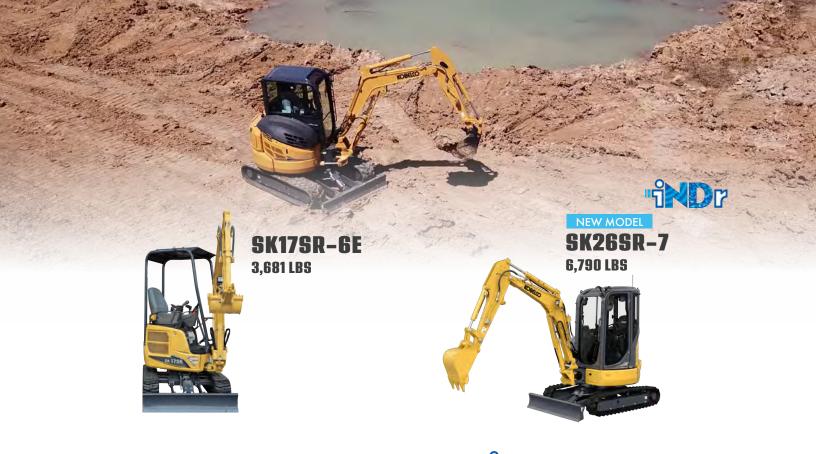

#### **MINI EXCAVATORS**

SK17SR-6E | SK25SR-6E | SK30SR-6E SK35SR-6E | SK45SRX-7 | SK55SRX-7