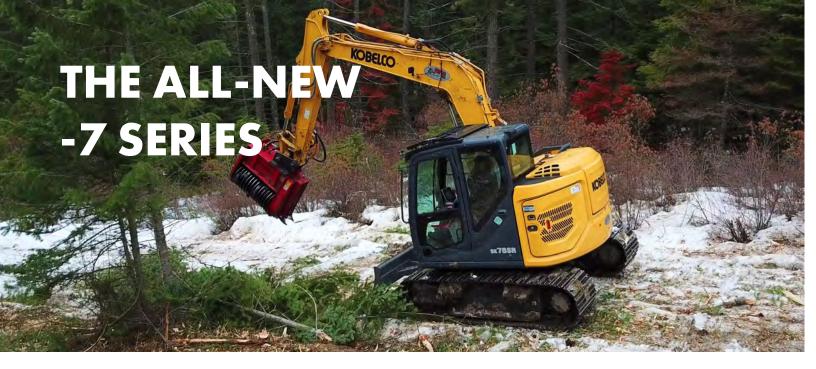

### COMPACT SIZE BIG PERFORMANCE

This next generation of KOBELCO Short Radius excavators set the standard for mid-size machines, offering full-size benefits with short rear swing capabilities and exceptional features.

# SHORT RADIUS

It only makes sense that the company that invented SR (short rear swing) excavators would stay ahead of the competition. The exclusive iNDr Cooling System reduces dust while delivering ultra-quiet operation, and multiple mode settings allow you to dial in the perfect balance of performance and fuel economy.