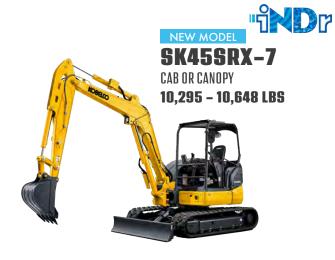

#### **MINI EXCAVATORS**

SK17SR-6E | SK25SR-6E | SK30SR-6E SK35SR-6E | SK45SRX-7 | SK55SRX-7