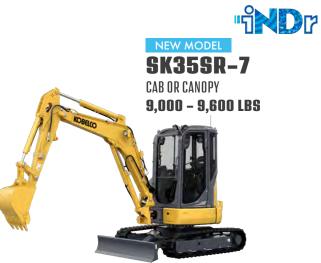

#### **MINI EXCAVATORS**

SK17SR-6E | SK25SR-6E | SK30SR-6E SK35SR-6E | SK45SRX-7 | SK55SRX-7