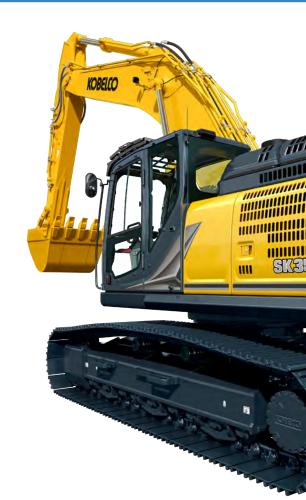

# KOBELCO EXCAVATORS FULL PRODUCT LINEUP 2024

KOBELCO offers industry-leading crawler excavators in the 3,000 lb. to 97,000 lb. classes including zero tail swing, compact, standard, long reach, high and wide undercarriages, mass excavation, auto recycling, and demolition models.

KOBELCO excavators are well known for their advanced technologies, including an innovative noise and dust reduction system, advanced hydraulic circuitry for reduction of pressure loss, and for superior fuel efficiency.