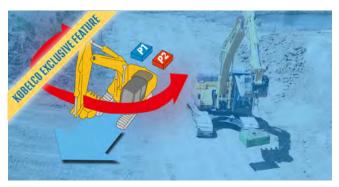

#### **HEAVY LIFT MODE**

10% more hydraulic pressure (Heavy Lift) means greater lifting power.

Not available in the SK130LC-11