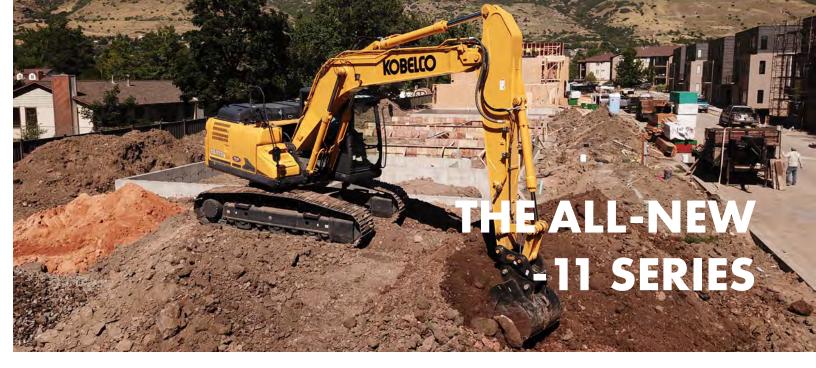

SK130LC-11 | SK170LC-11 | SK210LC-11 SK260LC-11 | SK300LC-11 | SK350LC-11 SK390LC-11 H&W

### **EXCEPTIONAL DESIGN, GREATER PRODUCTIVITY**

This next generation of Conventional excavators delivers superior performance, greater efficiency, more productivity, and follows the KOBELCO PERFORMANCE BY DESIGN concept for outstanding operator-based performance and comfort in this competitive class.