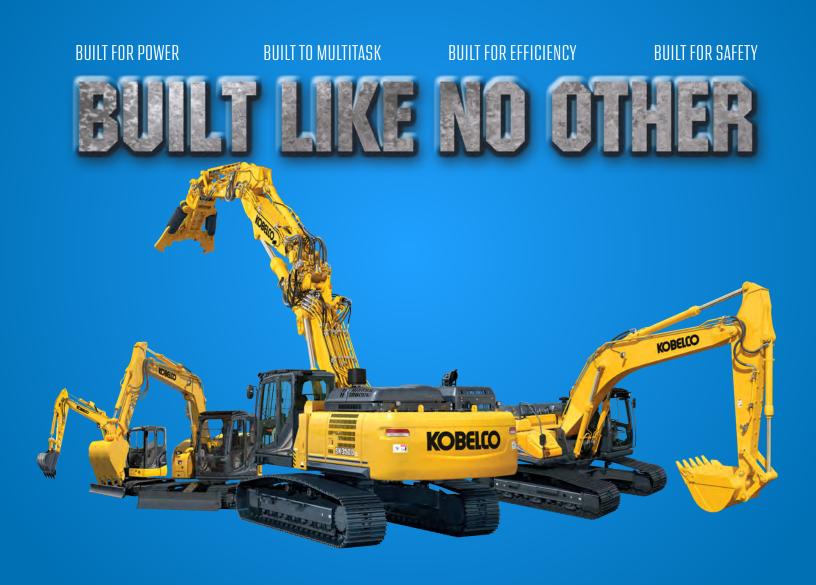

# MOVING MOUNTAINS ONE BUCKET AT A TIME

KOBELCO has long been known for its quality line of excavators and dedication to the research and development, manufacturing, and marketing of a full range of crawler excavators.

KOBELCO offers industry-leading crawler excavators in the 3,000 lb. to 97,000 lb. classes including zero tail swing, compact, standard, long reach, high and wide undercarriages, mass excavation, auto recycling, and demolition models.

KOBELCO excavators are well known for their advanced technologies, including an innovative noise and dust reduction system, advanced hydraulic circuitry for reduction of pressure loss, and for superior fuel efficiency.