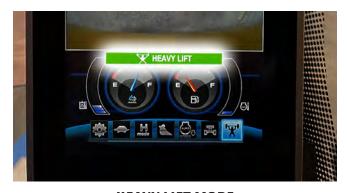

#### **HEAVY LIFT MODE**

10% more hydraulic pressure (Heavy Lift) means greater lifting power.

Not available in the SK130LC-11