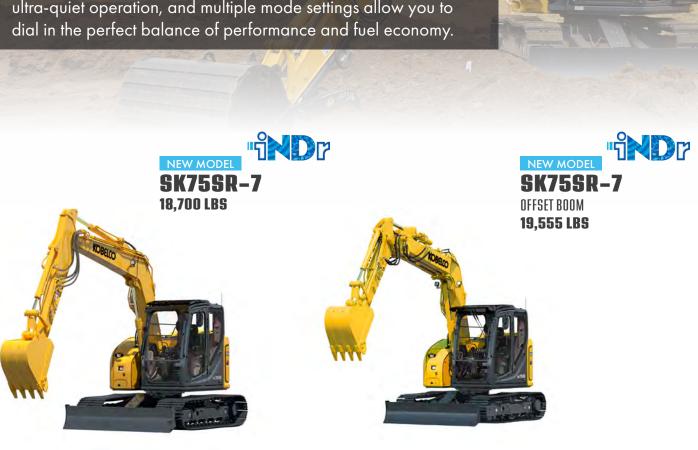

# SHORT RADIUS

It only makes sense that the company that invented SR (short rear swing) excavators would stay ahead of the competition. The exclusive iNDr Cooling System reduces dust while delivering ultra-quiet operation, and multiple mode settings allow you to dial in the perfect balance of performance and fuel economy.

### COMPACT SIZE BIG PERFORMANCE

This next generation of KOBELCO Short Radius excavators set the standard for mid-size machines, offering full-size benefits with short rear swing capabilities and exceptional features.

#### **SHORT RADIUS EXCAVATORS**

SK75SR-7 | SK85CS-7 | SK140SRLC-7 ED160BR-7 | SK230SRLC-7 | SK270SRLC-7