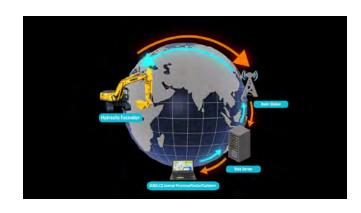

Specialty machines and the SK300LC-11 Long Reach receive a three-year or 3,000-hour standard warranty.

Our KOMEXS telematics service provides warning alerts when your machine needs service and offers easy access to all your maintenance history. From anywhere you have internet access, you can see where your machines are located along with work status, total operating hours and fuel consumption. KOMEXS is included for the length of every warranty term on our mid- and full-size excavators, or it's available as a standalone service.