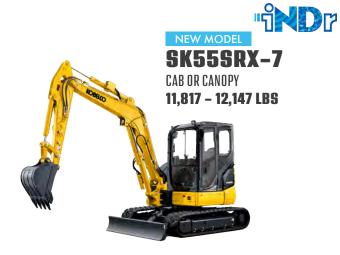

#### **MINI EXCAVATORS**

SK17SR-6E | SK25SR-6E | SK30SR-6E SK35SR-6E | SK45SRX-7 | SK55SRX-7